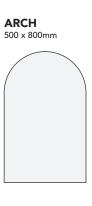

## **RECTANGLE** 500 x 800mm

**MATERIAL** 

**PRINT** 

Digitally printed detailing direct to palite panel. This can be a simple black on white, or add colour for a pop to suit your vibe.

**ACRYLIC** 

Cut vinyl graphics to a high shine acrylic panel chosen by you. Clear, black, white, gold mirror, the options are extensive