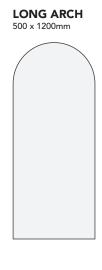

## **RECTANGLE** 500 x 800mm

**MATERIAL** 

**PRINT** 

Digitally printed detailing direct to palite panel. This can be a simple black on white, or add colour for a pop to suit your vibe.

**ACRYLIC** 

Cut vinyl graphics to a high shine acrylic panel chosen by you. Clear, black, white, gold mirror, the options are extensive