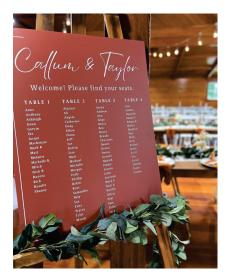

| SIGN NAME    | TEXT                                                    | SHAPE TYPE | MATERIAL TYPE     | QTY |
|--------------|---------------------------------------------------------|------------|-------------------|-----|
| Welcome Sign | Welcome to the Wedding of Sam & Sean<br>20th March 2023 | Arch       | Digitally printed | 7   |
|              |                                                         |            |                   |     |
|              |                                                         |            |                   |     |
|              |                                                         |            |                   |     |
|              |                                                         |            |                   |     |
|              |                                                         |            |                   |     |
|              |                                                         |            |                   |     |

| NOTES |
|-------|
|       |
|       |
|       |
|       |

- Please send any menus through in PDF or word document
- Seating plans should be supplied with a floor layout, so we can ensure that the plan matches to this.
- All design mock ups will be provided for sign off before production begins. Please ensure all text and detail is checked thoroughly.
- Please share any existing invitations or designs, or any inspo photos that sing to you also.