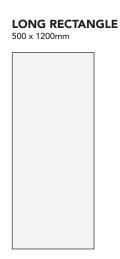

## **RECTANGLE** 500 x 800mm

**MATERIAL** 

**PRINT** 

Digitally printed detailing direct to palite panel. This can be a simple black on white, or add colour for a pop to suit your vibe.

**ACRYLIC** 

Cut vinyl graphics to a high shine acrylic panel chosen by you. Clear, black, white, gold mirror, the options are extensive